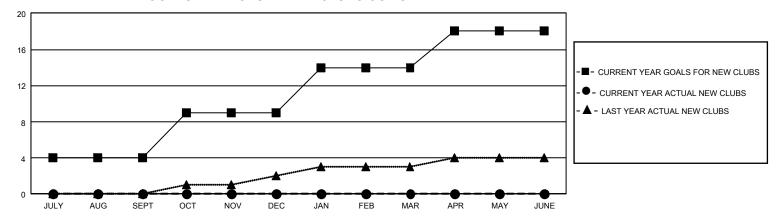

| 0         | 0             | JULY/AUG/SEPT         | 334                     | 352                     | 194                                                |
| OCT/NOV/DEC           | 15            | 0         | 0             | OCT/NOV/DEC           | 320                     | 0                       | 0                                                  |
| JAN/FEB/MAR           | 15            | 0         | 0             | JAN/FEB/MAR           | 300                     | 0                       | 0                                                  |
| APR/MAY/JUNE          | 12            | 0         | 0             | APR/MAY/JUNE          | 285                     | 0                       | 0                                                  |

## GOALS AND ACTUAL NEW CLUBS CUMULATIVE



## GOALS AND ACTUAL MEMBERS CUMULATIVE



| DROPPED CLUBS: 0 |     | 185 CLUBS OF 686 ADDED 1<br>OR MORE NEW MEMBERS | GENDER DISTRIBUTION       |                 |  |
|------------------|-----|-------------------------------------------------|---------------------------|-----------------|--|
|                  |     |                                                 | MALE                      | 17,726 (74.59%) |  |
|                  |     |                                                 | FEMALE                    | 6,037 (25.41%)  |  |
| DROPPED MEMBERS  |     |                                                 | NON BINARY                | 0 (0.00%)       |  |
| DECEASED         | 18  |                                                 | PREFER NOT TO ANSWER      | 0 (0.00%)       |  |