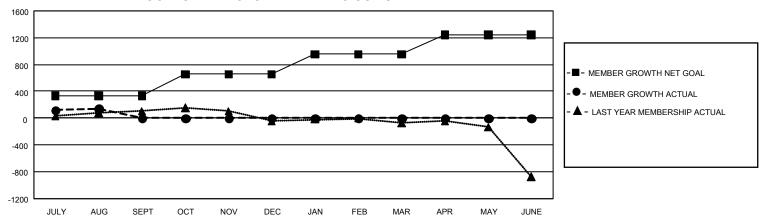

## GOALS AND ACTUAL MEMBERS CUMULATIVE

| DROPPED CLUBS: 0 |     | 185 CLUBS OF 686 ADDED 1<br>OR MORE NEW MEMBERS | GENDER DISTRIBUTION       |                 |  |
|------------------|-----|-------------------------------------------------|---------------------------|-----------------|--|
|                  |     |                                                 | MALE                      | 17,726 (74.59%) |  |
|                  |     |                                                 | FEMALE                    | 6,037 (25.41%)  |  |
| DROPPED MEMBERS  |     |                                                 | NON BINARY                | 0 (0.00%)       |  |
| DECEASED         | 18  |                                                 | PREFER NOT TO ANSWER      | 0 (0.00%)       |  |
| CLUB CANCELLED   | 0   |                                                 | TOTAL FAMILY UNIT MEMBERS | 9,589           |  |
| OTHER            | 176 | CLICK HERE FOR                                  | 3,223                     |                 |  |
| TOTAL            | 194 | CUMULATIVE MEMBERSHIP DATA                      | FAMILY MEMBERS PAYING HA  | LF DUES 5,315   |  |